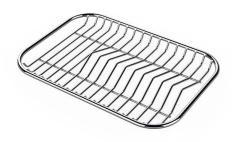

## GRILLE POR.ASSIETTES INOX mm214x379

A100 C03

\* only in combination with the accessory A644 A01