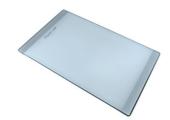

### GRILLE PORTE-ASSIETTES INOX 25x35

A100 A54

\* only in combination with the accessory A644 F04

PLANCHE DE DECOUPE CRYSTAL 23x41 CM

A631 C00

PLANCHE DE DECOUPE DOUBLE HDPE

A644 A01

PLANCHE DE DECOUPE DOUBLE IROKO