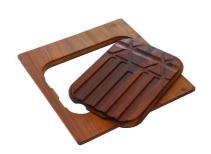

### GRILLE PORTE-ASSIETTES INOX 25x35

A100 A54

\* only in combination with the accessory A644 F04

PLANCHE DE DECOUPE CRYSTAL 23x41 CM

A631 C00

PLANCHE DE DECOUPE DOUBLE HDPE

A644 A01

PLANCHE DE DECOUPE DOUBLE IROKO

A644 F04

PLANCHE DE DECOUPE HDPE 27x42 CM

A657 F01

#### **CUVETTE INOX PERFOREE**

A151 F00

\* only in combination with the accessory A644 A01

GRILLE PORTE-ASSIETTES INOX 250x425

A100 B01