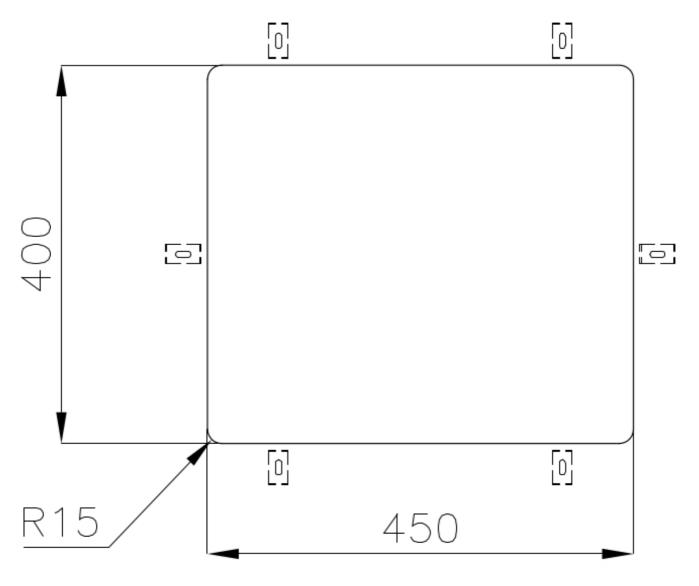

|
| Perimetral overflow       | The overflow is always a security on the Foster sinks that prevents the overflow of water in case of oversights. The perimeter drain solution improves aesthetics thanks to its square and essential shape.                                                                                                                                    |
| Small radius              | Bowls with squared shapes with a modern design and an increased capacity, for a minimal aesthetics connected with an extreme practicity.                                                                                                                                                                                                       |

#### **TECHNICAL DATA**

# Foster ==





## Foster ==



Cut out size Dimensioni per foratura top

#### **GALLERY**



## Foster ==

#### **OPTIONAL ACCESSORIES**



**CUVETTE PERFOREE INOX** 

A154 F00
\* only in combination with the accessory
A644 F04



**CUVETTE PLASTIQUE BLANCHE** 

A153 A00



## GRILLE POR.ASSIETTES INOX mm214x379

A100 C03

\* only in combination with the accessory A644 A01



### GRILLE PORTE-ASSIETTES INOX 25x35

A100 A54

\* only in combination with the accessory A644 F04



PLANCHE DE DECOUPE CRYSTAL 23x41 CM

A631 C00



PLANCHE DE DECOUPE DOUBLE HDPE

A644 A01



PLANCHE DE DECOUPE DOUBLE IROKO

A644 F04



PLANCHE DE DECOUPE HDPE 27x42 CM

A657 F01



#### **CUVETTE INOX PERFOREE**

A151 F00

\* only in combination with the accessory A644 A01





GRILLE PORTE-ASSIETTES INOX 250x425

A100 B01



### KIT RÂPES ET