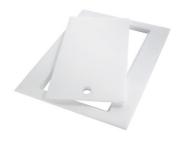

### GRILLE PORTE-ASSIETTES INOX 25x35

A100 A54

\* only in combination with the accessory A644 F04

PLANCHE DE DECOUPE CRYSTAL 23x41 CM

A631 C00

PLANCHE DE DECOUPE DOUBLE HDPE

A644 A01

PLANCHE DE DECOUPE DOUBLE IROKO

A644 F04

PLANCHE DE DECOUPE HDPE 27x42 CM

A657 F01