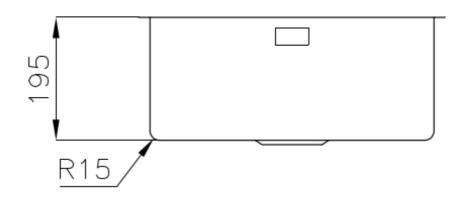

#### **DETAILS**

| Coloring               | Gun Metal                                                       |
|------------------------|-----------------------------------------------------------------|
| Edge/Installation Type | Undermount                                                      |
| Finish                 | PVD                                                             |
| Material               | AISI 304 stainless steel                                        |
| Texture                | Foster brushed                                                  |
| Base                   | 60 cm                                                           |
| Dimensions             | 490x440 mm                                                      |
| Standard fittings      | Fixing hooks, gasket, drain, overflow and siphon, boxed packing |
| Mixer holes            | No standard holes                                               |

| Built-in hole             | View technical data sheet                                                                                                                                                                                                                                                                                                                      |
|---------------------------|------------------------------------------------------------------------------------------------------------------------------------------------------------------------------------------------------------------------------------------------------------------------------------------------------------------------------------------------|
| Drainer                   | No                                                                                                                                                                                                                                                                                                                                             |
| Width                     | 49 cm                                                                                                                                                                                                                                                                                                                                          |
| Bowl dimension            | 450x400mm                                                                                                                                                                                                                                                                                                                                      |
| Number of bowls           | 1 bowl                                                                                                                                                                                                                                                                                                                                         |
| Waste fitting             | 3,5" drain                                                                                                                                                                                                                                                                                                                                     |
| FEATURES                  |                                                                                                                                                                                                                                                                                                                                                |
| Basket 3,5" waste fitting | The drain is equipped with a large 3.5" drain, with the practical basket cap that prevents the discharge of solid parts.                                                                                                                                                                                                                       |
| Gun Metal                 | The Gun Metal finish is obtained by treating steel with a physical process called PVD (Phisical Vacuum Deposition) which deposits particles of noble metals on the surface. The result is a unique and refined aesthetic effect, and an improvement of the mechanical properties of the steel which is more resistant to impact and scratches. |
| High thickness            | Imm thick steel. A significant thickness, which guarantees the maximum sturdiness and durability.                                                                                                                                                                                                                                              |
| Perimetral overflow       | The overflow is always a security on the Foster sinks that prevents the overflow of water in case of oversights. The perimeter drain solution improves aesthetics thanks to its square and essential shape.                                                                                                                                    |
| Small radius              | Bowls with squared shapes with a modern design and an increased capacity, for a minimal aesthetics connected with an extreme practicity.                                                                                                                                                                                                       |