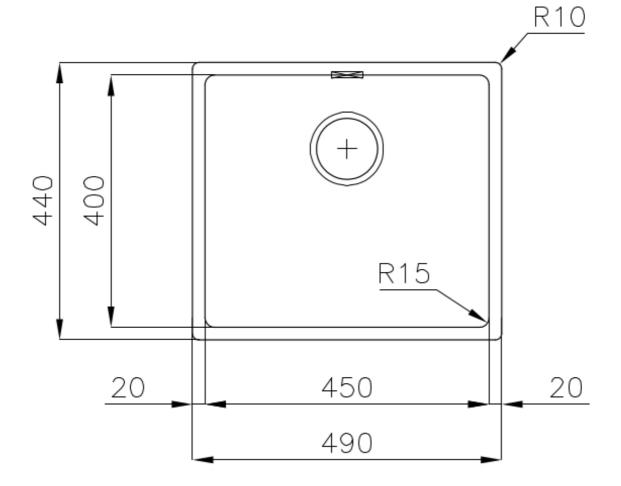

#### **DETAILS**

| Coloring               | Gun Metal                                                       |
|------------------------|-----------------------------------------------------------------|
| Edge/Installation Type | Undermount                                                      |
| Finish                 | PVD                                                             |
| Material               | AISI 304 stainless steel                                        |
| Texture                | Foster brushed                                                  |
| Base                   | 60 cm                                                           |
| Dimensions             | 490x440 mm                                                      |
| Standard fittings      | Fixing hooks, gasket, drain, overflow and siphon, boxed packing |
| Mixer holes            | No standard holes                                               |

| Built-in hole             | View technical data sheet                                                                                                                                                                                                                                                                                                                      |
|---------------------------|------------------------------------------------------------------------------------------------------------------------------------------------------------------------------------------------------------------------------------------------------------------------------------------------------------------------------------------------|
| Drainer                   | No                                                                                                                                                                                                                                                                                                                                             |
| Width                     | 49 cm                                                                                                                                                                                                                                                                                                                                          |
| Bowl dimension            | 450x400mm                                                                                                                                                                                                                                                                                                                                      |
| Number of bowls           | 1 bowl                                                                                                                                                                                                                                                                                                                                         |
| Waste fitting             | 3,5" drain                                                                                                                                                                                                                                                                                                                                     |
| FEATURES                  |                                                                                                                                                                                                                                                                                                                                                |
| Basket 3,5" waste fitting | The drain is equipped with a large 3.5" drain, with the practical basket cap that prevents the discharge of solid parts.                                                                                                                                                                                                                       |
| Gun Metal                 | The Gun Metal finish is obtained by treating steel with a physical process called PVD (Phisical Vacuum Deposition) which deposits particles of noble metals on the surface. The result is a unique and refined aesthetic effect, and an improvement of the mechanical properties of the steel which is more resistant to impact and scratches. |
| High thickness            | Imm thick steel. A significant thickness, which guarantees the maximum sturdiness and durability.                                                                                                                                                                                                                                              |
| Perimetral overflow       | The overflow is always a security on the Foster sinks that prevents the overflow of water in case of oversights. The perimeter drain solution improves aesthetics thanks to its square and essential shape.                                                                                                                                    |
| Small radius              | Bowls with squared shapes with a modern design and an increased capacity, for a minimal aesthetics connected with an extreme practicity.                                                                                                                                                                                                       |