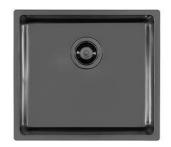

# UNIKA 450 GUN METAL SOUS PLAN

Kitchen Sinks

Code: N154 S56

UNIKA R15 BOWL 450x400 SOUSPLAN GUNMETAL

#### **DETAILS**

| Coloring               | Gun Metal                                                       |
|------------------------|-----------------------------------------------------------------|
| Edge/Installation Type | Undermount                                                      |
| Finish                 | PVD                                                             |
| Material               | AISI 304 stainless steel                                        |
| Texture                | Foster brushed                                                  |
| Base                   | 60 cm                                                           |
| Dimensions             | 490x440 mm                                                      |
| Standard fittings      | Fixing hooks, gasket, drain, overflow and siphon, boxed packing |
| Mixer holes            | No standard holes                                               |