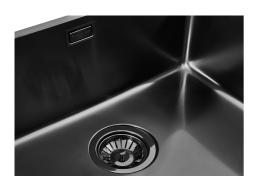

# UNIKA 450 GUN METAL SOUS PLAN

Kitchen Sinks

Code: N154 S56

UNIKA R15 BOWL 450x400 SOUSPLAN GUNMETAL

#### **DETAILS**

| Coloring               | Gun Metal                                                       |
|------------------------|-----------------------------------------------------------------|
| Edge/Installation Type | Undermount                                                      |
| Finish                 | PVD                                                             |
| Material               | AISI 304 stainless steel                                        |
| Texture                | Foster brushed                                                  |
| Base                   | 60 cm                                                           |
| Dimensions             | 490x440 mm                                                      |
| Standard fittings      | Fixing hooks, gasket, drain, overflow and siphon, boxed packing |
| Mixer holes            | No standard holes                                               |

| Built-in hole             | View technical data sheet                                                                                                                                                                                                                                                                                                                      |
|---------------------------|------------------------------------------------------------------------------------------------------------------------------------------------------------------------------------------------------------------------------------------------------------------------------------------------------------------------------------------------|
| Drainer                   | No                                                                                                                                                                                                                                                                                                                                             |
| Width                     | 49 cm                                                                                                                                                                                                                                                                                                                                          |
| Bowl dimension            | 450x400mm                                                                                                                                                                                                                                                                                                                                      |
| Number of bowls           | 1 bowl                                                                                                                                                                                                                                                                                                                                         |
| Waste fitting             | 3,5" drain                                                                                                                                                                                                                                                                                                                                     |
| FEATURES                  |                                                                                                                                                                                                                                                                                                                                                |
| Basket 3,5" waste fitting | The drain is equipped with a large 3.5" drain, with the practical basket cap that prevents the discharge of solid parts.                                                                                                                                                                                                                       |
| Gun Metal                 | The Gun Metal finish is obtained by treating steel with a physical process called PVD (Phisical Vacuum Deposition) which deposits particles of noble metals on the surface. The result is a unique and refined aesthetic effect, and an improvement of the mechanical properties of the steel which is more resistant to impact and scratches. |
| High thickness            | Imm thick steel. A significant thickness, which guarantees the maximum sturdiness and durability.                                                                                                                                                                                                                                              |
| Perimetral overflow       | The overflow is always a security on the Foster sinks that prevents the overflow of water in case of oversights. The perimeter drain solution improves aesthetics thanks to its square and essential shape.                                                                                                                                    |
| Small radius              | Bowls with squared shapes with a modern design and an increased capacity, for a minimal aesthetics connected with an extreme practicity.                                                                                                                                                                                                       |