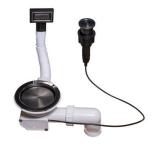

#### **OPTIONAL AUTOMATIC WASTE FITTINGS**

**VIDAGE FADE PUSH GUN METAL** 

A407 A20